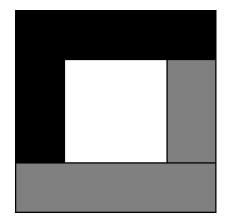

On the remaining 20 sets, sew a Color B (Black) d piece to the top, and a Color A (Grey) d piece to the bottom. Make sure that the B (Black) pieces are on the top and on the left as shown. This is important.

You will make 20 sets. Keep these together and label them Step 2 – we will use them in later steps.

Please feel free to call me (before 9 p.m. please) with any questions at 845-548-4339. You can also e-mail me at <a href="mailto:annieb.guilts@gmail.com">annieb.guilts@gmail.com</a>