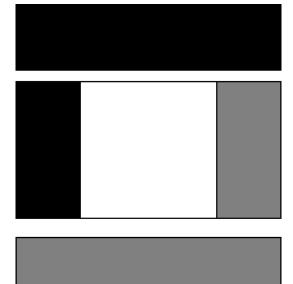

In this step, always press AWAY from the white.

Sew a **b** piece  $(1\frac{1}{2}$ " x  $2\frac{1}{2}$ ") to each side of the White **g** piece. Put 40 of these sets away – we will use them for later steps.

On the remaining 20 sets, sew a Color B (Black) d piece to the top, and a Color A (Grey) d piece to the bottom. Make sure that the B (Black) pieces are on the top and on the left as shown. This is important.

You will make 20 sets. Keep these together and label them Step 2 – we will use them in later steps.

Please feel free to call me (before 9 p.m. please) with any questions at 845-548-4339. You can also e-mail me at <a href="mailto:annieb.guilts@gmail.com">annieb.guilts@gmail.com</a>