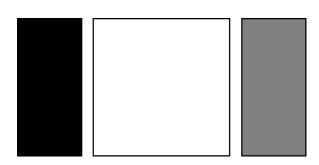

In this step, always press AWAY from the white.

Sew a **b** piece  $(1\frac{1}{2}$ " x  $2\frac{1}{2}$ ") to each side of the White **g** piece. Put 40 of these sets away – we will use them for later steps.

On the remaining 20 sets, sew a Color B (Black) d piece to the top, and a Color A (Grey) d piece to the bottom. Make sure that the B (Black) pieces are on the top and on the left as shown. This is important.